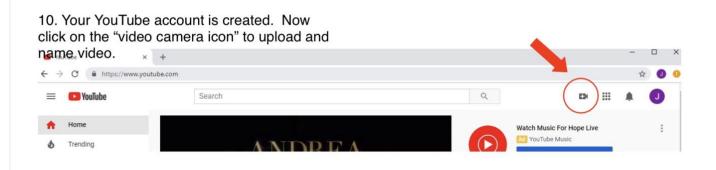

## Create a Channel on You Tube

After creating a YouTube account for GMTA Auditions, please create a channel following the instructions below:

1. Click the video [ D ] icon on the top right corner. Choose "upload a video."