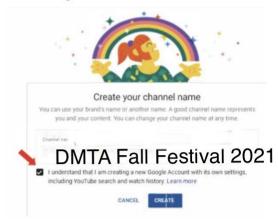

## 12.. IMPORTANT

13. Name your Channel - DMTA Fall Festival 2021

| 1                                                                                                                                                       | 5. Your Channel is created                                                                                                                                                                  |
|---------------------------------------------------------------------------------------------------------------------------------------------------------|---------------------------------------------------------------------------------------------------------------------------------------------------------------------------------------------|
|                                                                                                                                                         | Nice work!<br>Your channel "Grade Audition# Local Association" has been created.<br>Next, follow the steps to complete your channel. You can do these steps now or come back to them later. |
| Create your channel name<br>You can use your brands name or another name A good channel name represents<br>Add "Channel Name"<br>D_MTA Fall festival 20 | 21                                                                                                                                                                                          |
| L understand that I am creating a new Google Account with its own settings.<br>including YouTube search and watch history. Learn more<br>CANCEL CREATE  |                                                                                                                                                                                             |

14. Click "box" I understand that I am creating.....then click "Create"

16. Scroll down the page and click on "Save and Continue"

17. Your Channel is created. Click "upload video" to add your recording to YouTube

Name Your Channel "DMTA Fall Festival 2021"

- 4. Click "box" next to "I understand that I am creating .... "
- 5. Click "Create"
- 6. On next screen, add phone number to receive verification code, click continue.