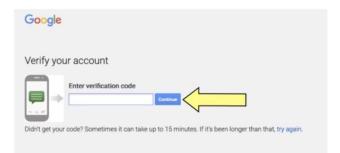

7. When received, add verification code

- 8. Click to continue
- 9. On next screen, do not add picture or any other personal info

10. Scroll to bottom of this page (do not add any info) and click "Save and Continue."