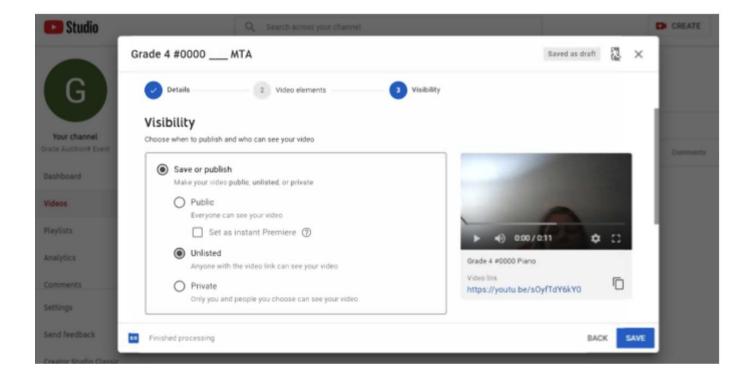

13. In the next window, choose "Unlisted" and the "Save"

| 🕽 Details 🛞 Webs elements 🚺 Vadd                                | · .                                                     |
|-----------------------------------------------------------------|---------------------------------------------------------|
| sibility<br>menuter to publish and who can see your office      |                                                         |
| Seve or publish     Make your vitro public, unlined, to private |                                                         |
| Public Everyone can see your edec     Set as instant Premiers:  |                                                         |
| United     Aryone with the robustion can use your either        | 40-00/127     0 ::     Grade 4 4000 Region 16 480p repg |
| Parvate<br>tody you and people you choose can see your video    | Nega Argentis balo.0078um/ Ge                           |
| O Schedule<br>been a state to mate your video paths             |                                                         |