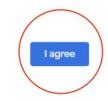

8. Next window is "Privacy and Terms."

9. Scroll down to bottom of page and choose "I agree."