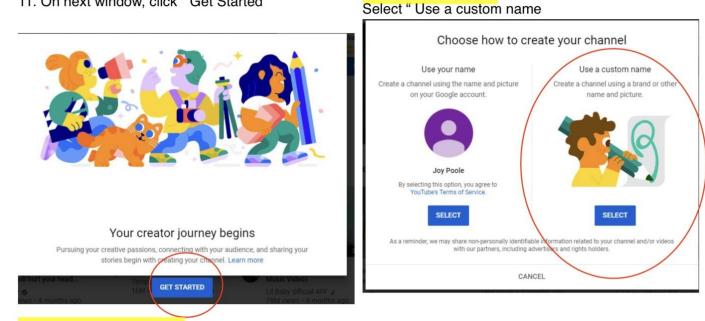

MORE OPTIONS 🗸

Cancel

11. On next window, click "Get Started"

## 12.. IMPORTANT

13. Name your Channel - DMTA Fall Festival 2021

| 1                                                                                                                                                       | 5. Your Channel is created                                                                                                                                                                  |
|---------------------------------------------------------------------------------------------------------------------------------------------------------|---------------------------------------------------------------------------------------------------------------------------------------------------------------------------------------------|
|                                                                                                                                                         | Nice work!<br>Your channel "Grade Audition# Local Association" has been created.<br>Next, follow the steps to complete your channel. You can do these steps now or come back to them later. |
| Create your channel name<br>You can use your brands name or another name A good channel name represents<br>Add "Channel Name"<br>D_MTA Fall festival 20 | 21                                                                                                                                                                                          |
| L understand that I am creating a new Google Account with its own settings.<br>including YouTube search and watch history. Learn more<br>CANCEL CREATE  |                                                                                                                                                                                             |

|        |     | Create a Vite |     |
|--------|-----|---------------|-----|
| i Gale | 100 | 4             | • • |
|        |     |               |     |

2. Click "Select" on the right side of the window that props up to "Use a custom name".

| Choose how to cr                                                                                                                                                                                                                                                                                                                                                                                                                                                                                                                                                                                                                                                                                                                                                                                                                                                                                                                                                                                                                                                                                                                                                                                                                                                                                                                                                                                                                                                                                                                                                                                                                                                                                                                                                                                                                                                                                                                                                                                                                                                                                                               | water your channel  |
|--------------------------------------------------------------------------------------------------------------------------------------------------------------------------------------------------------------------------------------------------------------------------------------------------------------------------------------------------------------------------------------------------------------------------------------------------------------------------------------------------------------------------------------------------------------------------------------------------------------------------------------------------------------------------------------------------------------------------------------------------------------------------------------------------------------------------------------------------------------------------------------------------------------------------------------------------------------------------------------------------------------------------------------------------------------------------------------------------------------------------------------------------------------------------------------------------------------------------------------------------------------------------------------------------------------------------------------------------------------------------------------------------------------------------------------------------------------------------------------------------------------------------------------------------------------------------------------------------------------------------------------------------------------------------------------------------------------------------------------------------------------------------------------------------------------------------------------------------------------------------------------------------------------------------------------------------------------------------------------------------------------------------------------------------------------------------------------------------------------------------------|---------------------|
| Design of the second se | The standard starts |
| 9                                                                                                                                                                                                                                                                                                                                                                                                                                                                                                                                                                                                                                                                                                                                                                                                                                                                                                                                                                                                                                                                                                                                                                                                                                                                                                                                                                                                                                                                                                                                                                                                                                                                                                                                                                                                                                                                                                                                                                                                                                                                                                                              | 1                   |
| - COLDUCTION COLD                                                                                                                                                                                                                                                                                                                                                                                                                                                                                                                                                                                                                                                                                                                                                                                                                                                                                                                                                                                                                                                                                                                                                                                                                                                                                                                                                                                                                                                                                                                                                                                                                                                                                                                                                                                                                                                                                                                                                                                                                                                                                                              | $\rightarrow$       |
|                                                                                                                                                                                                                                                                                                                                                                                                                                                                                                                                                                                                                                                                                                                                                                                                                                                                                                                                                                                                                                                                                                                                                                                                                                                                                                                                                                                                                                                                                                                                                                                                                                                                                                                                                                                                                                                                                                                                                                                                                                                                                                                                |                     |