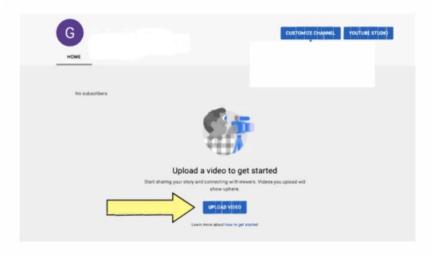

14. Click "box" I understand that I am creating.....then click "Create"

16. Scroll down the page and click on "Save and Continue"

17. Your Channel is created. Click "upload video" to add your recording to YouTube

| Sha                      | Add IIIIKS to your sites<br>aring links helps viewers stay connected with you and your latest videos. | G    | Grade Aud | ition# Event |                                        | CUSTOM     | IZE CHANNEL | YOUTUBE STUDIO | I |
|--------------------------|-------------------------------------------------------------------------------------------------------|------|-----------|--------------|----------------------------------------|------------|-------------|----------------|---|
| Custom link              |                                                                                                       | HOME | VIDEOS    | PLAYLISTS    | CHANNELS                               | DISCUSSION | ABOUT       | Q              |   |
| Link title<br>My website | URL<br>Add URL                                                                                        |      |           |              |                                        |            |             |                |   |
| Social links             |                                                                                                       |      |           |              | <i>.</i>                               | _          |             |                |   |
| URL https://www.face     | ebook.com/add profile name                                                                            |      |           |              |                                        |            |             |                |   |
| URL                      | ter.com/add profile name                                                                              |      |           |              | id a video to ç                        |            |             |                |   |
| URL  i https://www.insta | agram.com/add profile name                                                                            |      |           |              | y and connecting with<br>show up here. | -          | oad will    |                |   |
|                          | SET UP LATER SAVE AND CONTINUE                                                                        |      |           | 4            |                                        |            |             | +              |   |