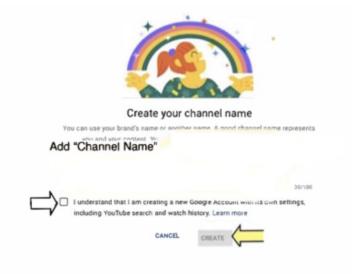

## 12.. IMPORTANT

13. Name your Channel - DMTA Fall Festival 2021

| 1                                                                                                                                                       | 5. Your Channel is created                                                                                                                                                                  |
|---------------------------------------------------------------------------------------------------------------------------------------------------------|---------------------------------------------------------------------------------------------------------------------------------------------------------------------------------------------|
|                                                                                                                                                         | Nice work!<br>Your channel "Grade Audition# Local Association" has been created.<br>Next, follow the steps to complete your channel. You can do these steps now or come back to them later. |
| Create your channel name<br>You can use your brands name or another name A good channel name represents<br>Add "Channel Name"<br>D_MTA Fall festival 20 | 21                                                                                                                                                                                          |
| L understand that I am creating a new Google Account with its own settings.<br>including YouTube search and watch history. Learn more<br>CANCEL CREATE  |                                                                                                                                                                                             |

14. Click "box" I understand that I am creating.....then click "Create"

16. Scroll down the page and click on "Save and Continue"

17. Your Channel is created. Click "upload video" to add your recording to YouTube