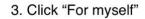

## DIRECTIONS FOR UPLOADING YOUR VIDEOS TO YOUTUBE

- 1. Go to YouTube.com and click "Sign In"
- 2. On the next window, click "Create Account"
- 3. Click "For Myself"
- 4. Add first and last name and click "Create a Gmail account instead" Follow directions to create a gmail account. Click next.

- 4. Choose For myself
- 5. When window below opens:
  - Add first and last name
  - Click "Create a Gmail account instead" follow directions to create a Gmail email account and password.
  - When complete, click "Next" and "Save."